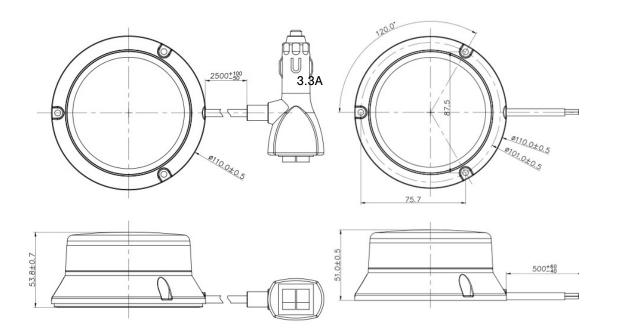

## **Specification**

| Input Voltage  | 12/24V                                                       |
|----------------|--------------------------------------------------------------|
| LEDs Per Unit  | 92 pcs                                                       |
| IP Rating      | IP67                                                         |
| Flash Patterns | 12                                                           |
| Single Colours | Amber, Blue, Red                                             |
| Approvals      | ECE R10/CISPR 25 Class3, ECE R65<br>Class 1/SAE J845 Class 1 |

| Current Draw | at 12V | at 24V |
|--------------|--------|--------|
|              | 3.3A   | 1.7A   |

= 74