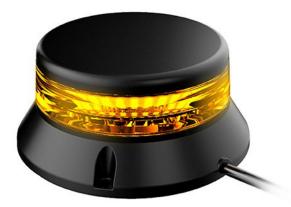

## **Amber Low Profile Beacon**

SKU: B6BAML / B6BAMMAGL

The Base6 Micro LED beacon (51mm height) is designed to get attention, with rich colour, intensity, and flashing rates that deliver high visibility. Providing an excellent 360-degree illumination they are ideal for roadside, construction, and worksites. With a low height profile it is as thin as 51mm, they can be mounted onto vehicles surfaces with limited space.