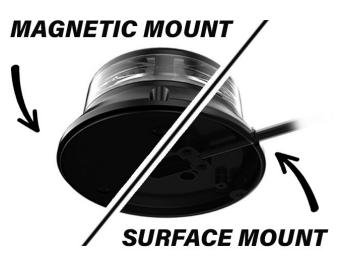

## **Variant SKU Part Numbers**

B6BAML - Amber Surface Mount B6BAMMAGL - Amber Magnetic Mount