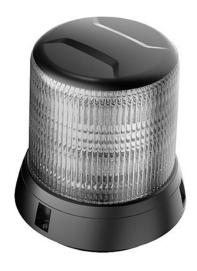

## **Amber High Profile Beacon**

SKU: B6BAMH / B6BAMMAGH

The Base6 High LED beacon is designed to get attention, with rich colour, intensity, and flashing rates that deliver high visibility. Providing an excellent 360-degree illumination they are ideal for roadside, construction, and worksites.