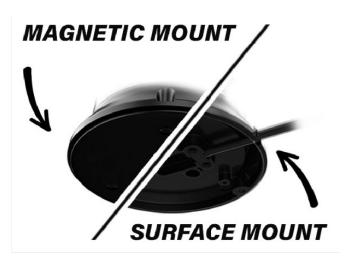

## **Variant SKU Part Numbers**

B6BAMH - Amber Surface Mount
B6BAMMAGH - Amber Magnetic Mount