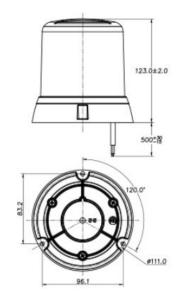

Input Voltage 12/24V

LEDs Per Unit 32 pcs

IP Rating IP67

Flash Patterns 12

Single Colours Amber, Blue, Red

Approvals ECE R10/CISPR 25 Class3, ECE R65 Class

1/SAE J845 Class 1

| Current Draw | at 12V | at 24V |
|--------------|--------|--------|
|              | 2A     | 1A     |