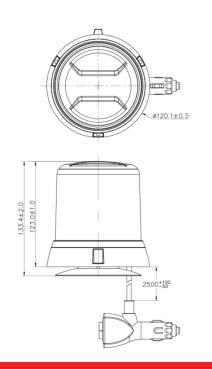

## **Variant SKU Part Numbers**

B6BAMH - Amber Surface Mount
B6BAMMAGH - Amber Magnetic Mount