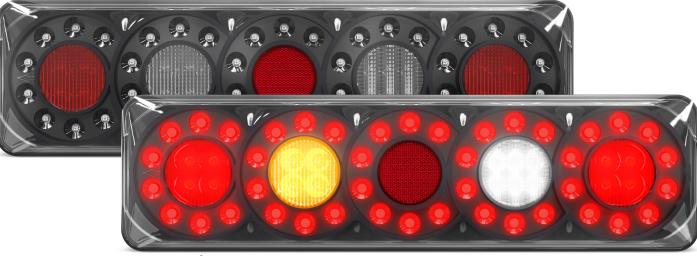

### **3851 Series Rear Combination Lamp**

**ECE** Approved

100% Waterproof

**5 Year** Warranty

• ECE Road Approved

• Inbuilt Reflex Reflector

• IP67 Rated

• 5 Year Warranty

**Function** Stop/Tail/Indicator/Reverse/Reflector

**Size** 387mm x 105mm x 30.5mm

**Voltage** 12-24 Multivolt

LED Qty 60
Cable 40cm
Lens PMMA
Base ABS

| Draw   | Stop  | Tail  | Ind   | Rev   |
|--------|-------|-------|-------|-------|
| @13.8V | 0.17A | 0.08A | 0.08A | 0.16A |
| @28V   | 0.09A | 0.05A | 0.05A | 0.08A |